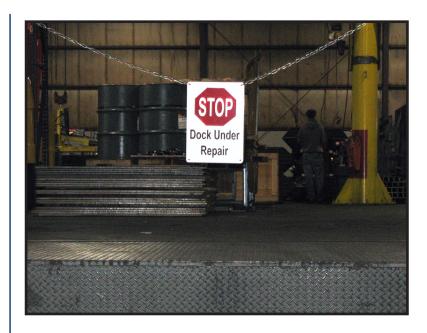

## LIGHTING & COMMUNICATION

Your warehouse is a big place and it needs plenty of signs to make sure that it operates safely and efficiently. Dock signs are a great way to give direction and to advise employees and visitors of policies and procedures.

Properly displayed signage can direct forktruck, semi and foot traffic in an orderly efficient manner. Whether displayed inside the building or out, dock door number signs are a great way to identify specific doors for truck drivers and fork truck operators. Standard signage combined with mirror image signage for the truck driver will allow you to convey information quickly and effectively to trucks backing into your docks.

All signs are made-to-order. Size, orientation and color can be chosen to best fit your needs and facility layout. Each sign is made using custom cut high quality UV protected vinyl with over 100 colors to choose from including reflective and florescent. Each white or colored sign blank is cut out of .040 aluminum and is available with square or radius edges and a number of mounting hole positions.