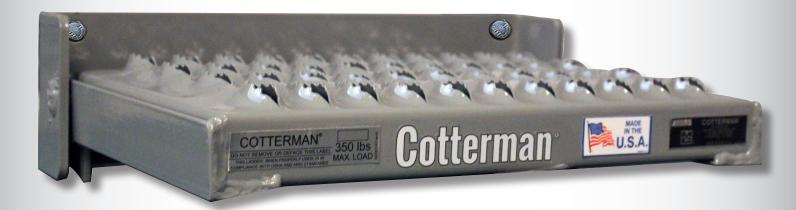

## FLIP UP STEP

DOCK ACCESSORIES

- Constructed of high-strength steel
- Designed to safely support up to 350 lbs
- Step will safely store in an upright position so it stays out of your way
- **Easily accommodates larger feet**

- Serrated top grating for maximum slip-resistance
- Two 9/16" pre-drilled installation holes
- Sized at 15"L x 10<sup>3</sup>/<sub>4</sub>"W x 4"H
- Made in the USA

## DOCK ACCESSORIES

Flip Up Step in the stored position

Flip Up Step in the deployed position is 15"L x 10¾"W x 4" H

The Allied Solutions flip up step can be mounted just about anywhere in your facility. Eliminate the need for a ladder by adding the flip up step to access valves, machines, or loading docks. Constructed of sturdy steel and powder coated gray, the step easily accommodates large feet to help prevent falls.