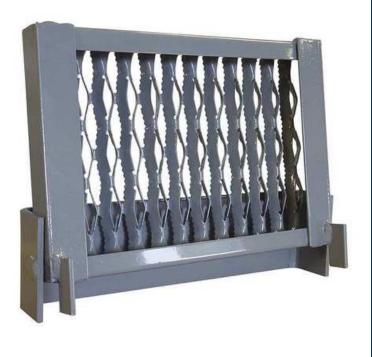

## DOCK ACCESSORIES

Flip Up Step in the stored position

Flip Up Step in the deployed position is 15"L x 10¾"W x 4" H

The Allied Solutions flip up step can be mounted just about anywhere in your facility. Eliminate the need for a ladder by adding the flip up step to access valves, machines, or loading docks. Constructed of sturdy steel and powder coated gray, the step easily accommodates large feet to help prevent falls.