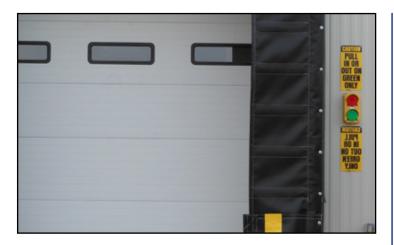

#### LIGHTING & COMMUNICATION

The outside lights can be paired with right reading and reverse reading signs to provide more communication with truck drivers.

Toggle Lights provide communication between truck drivers and loading dock personnel as to the safety status of the loading and unloading process. The system utilizes two units - one outside of the loading dock and one located on the inside.

The system is controlled by a toggle switch mounted on the inside light. The outside light flashes red while the inside light is green. This tells drivers not to move or pull away from the loading dock until loading and unloading is complete.

When the loading process is complete, the dock attendant then flips the toggle switch to change the lights - red inside and green outside. The driver is then free to pull away from the dock.