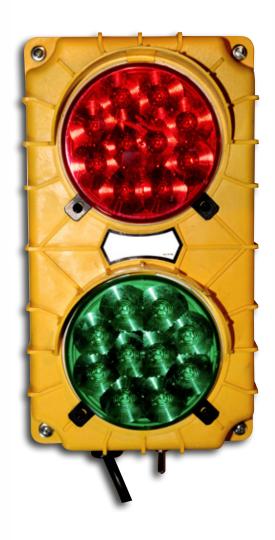

# TOGGLE LIGHTS

### LIGHTING & COMMUNICATION

- pit or corrode
- Shallow depth of unit prevents damage from backing truck
- Integral eyebrow-type sun visors for improved visibility
- ► Compact "traffic style" yellow polypropylene light will not rust, ► Universal red and green lights provide direction to drivers and loading dock personnel
  - Available in two unit sets (for mounting on opposite sides of door)

#### LIGHTING & COMMUNICATION

The outside lights can be paired with right reading and reverse reading signs to provide more communication with truck drivers.

Toggle Lights provide communication between truck drivers and loading dock personnel as to the safety status of the loading and unloading process. The system utilizes two units - one outside of the loading dock and one located on the inside.