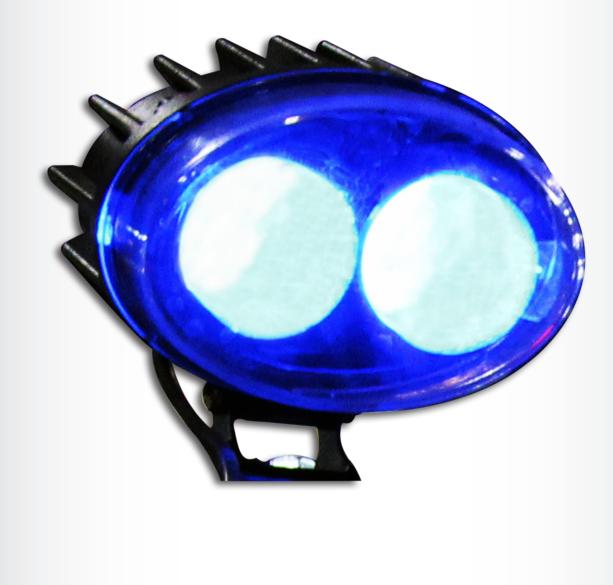

## TRUCK-E LIGHT

LIGHT & COMMUNICATION

- Two blue cree LED lights per unit
- Life expectancy is 50,000 hours
- Light available in multiple voltages ranging from 12V to 96V
- Heavy aluminum construction offers full protection from dirt and water
- Light mounts to back of vehicle
- Provides ample warning to pedestrians and other forklifts in the area
- Operating temperature -40° F to 150° F

TRUCK-E light shown wired into the lights and mounted on rear portion of the forklift's overhead guard.

The TRUCK-E light is an innovative blue forklift light that helps avoid forklift and pedestrian collisions by shining a bright blue warning beam on the ground behind the forklift. In the USA alone, there are thousands of forklift/pedestrian accidents each year, many of which can be avoided by the addition of a visual warning to the pedestrian that a forklift is backing in their direction.