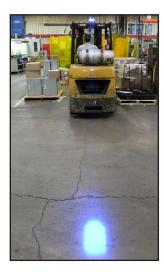

The TRUCK-E light installs on the rear portion of the forklift's overhead guard and projects a focused beam of blue light onto the ground behind the forklift. This bright blue spot on the ground moves with the forklift alerting pedestrians to oncoming forklift traffic.

## LIGHT & COMMUNICATION

The bright focused beam provides ample warning to pedestrians and other forklifts in the area.

DISTRIBUTED BY:

Designed, Engineered, and Manufactured in the U.S.A. © 2018 Systems, LLC/Allied Solutions