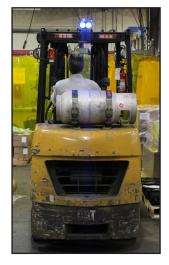

The TRUCK-E light installs on the rear portion of the forklift's overhead guard and projects a focused beam of blue light onto the ground behind the forklift. This bright blue spot on the ground moves with the forklift alerting pedestrians to oncoming forklift traffic.