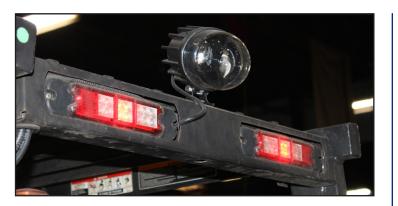

TRUCK-E light shown wired into the lights and mounted on rear portion of the forklift's overhead guard.

The TRUCK-E light is an innovative blue forklift light that helps avoid forklift and pedestrian collisions by shining a bright blue warning beam on the ground behind the forklift. In the USA alone, there are thousands of forklift/pedestrian accidents each year, many of which can be avoided by the addition of a visual warning to the pedestrian that a forklift is backing in their direction.

The TRUCK-E light installs on the rear portion of the forklift's overhead guard and projects a focused beam of blue light onto the ground behind the forklift. This bright blue spot on the ground moves with the forklift alerting pedestrians to oncoming forklift traffic.